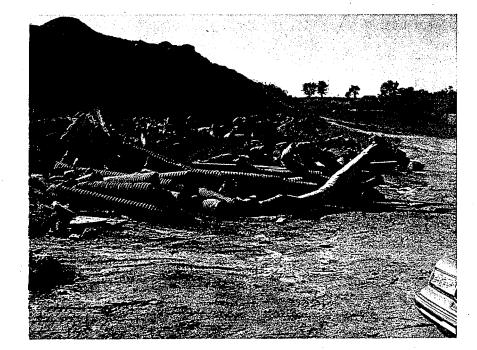

Upon arrival at 10:12 a.m., an attendant from Northern Illinois Service, Co. was on site during the course of the inspection, but did not partake in the tour of the facility with me. During the course of the inspection, located on the north central section of the quarry, was an estimated 10,000 of unprocessed landscape waste (i.e. uprooted whole trees). Photographs 2010405051~100404-004 through 006 indicate the open dumped landscape waste on the premises. Approximately 290 meters southeast from the pile of landscape debris and located on the southeast section was 150+ cubic yards of concrete debris with protruding rebar. Photograph 2010405051~100404-007 faces northeast indicating protruding rebar from clean construction or demolition debris. Photograph 2010405051~100404-008 faces southwest indicating open dumped recyclable metals. The inspection concluded at 10:25 a.m. The following solid waste violations were cited during the inspection: 21(a), 21(d)(1), 21(d)(2), 21(e), 21(p)(1) and 21(p)(7) of the Environmental Protection Act and 812.101(a) of 35 Illinois Administrative Code.

# **DIGITAL PHOTOGRAPH PHOTOCOPIES**

DATE: 10-04-04 TIME: 10:14 a.m. DIRECTION: southwest PHOTO by: Jacobsen PHOTO FILE NAME: 2010405051~100404-003 COMMENTS: landscape waste

DATE: 10-04-04 TIME: 10:15 a.m. DIRECTION: southeast PHOTO by: Jacobsen PHOTO FILE NAME: 2010405051~100404-004 COMMENTS: landscape waste

# **DIGITAL PHOTOGRAPH PHOTOCOPIES**

DATE: 10-04-04 TIME: 10.16 a.m. DIRECTION: east PHOTO by: Jacobsen PHOTO FILE NAME: 2010405051~100404-005 COMMENTS: landscape waste

DATE: 10-04-04 TIME: 10:17 a.m. DIRECTION: east PHOTO by: Jacobsen PHOTO FILE NAME: 2010405051~100404-006 COMMENTS: landscape waste