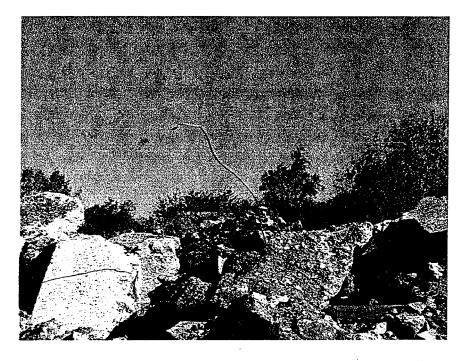

Upon arrival at 10:12 a.m., an attendant from Northern Illinois Service, Co. was on site during the course of the inspection, but did not partake in the tour of the facility with me. During the course of the inspection, located on the north central section of the quarry, was an estimated 10,000 of unprocessed landscape waste (i.e. uprooted whole trees). Photographs 2010405051~100404-004 through 006 indicate the open dumped landscape waste on the premises. Approximately 290 meters southeast from the pile of landscape debris and located on the southeast section was 150+ cubic yards of concrete debris with protruding rebar. Photograph 2010405051~100404-007 faces northeast indicating protruding rebar from clean construction or demolition debris. Photograph 2010405051~100404-008 faces southwest indicating open dumped recyclable metals. The inspection concluded at 10:25 a.m. The following solid waste violations were cited during the inspection: 21(a), 21(d)(1), 21(d)(2), 21(e), 21(p)(1) and 21(p)(7) of the Environmental Protection Act and 812.101(a) of 35 Illinois Administrative Code.

DATE: 10-04-04 TIME: 10:20 a.m. DIRECTION: northeast PHOTO by: Jacobsen PHOTO FILE NAME: 2010405051~100404-007 COMMENTS: concrete with protruding rebar