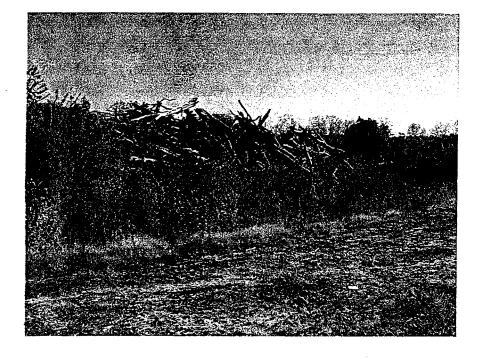

Upon arrival at 10:12 a.m., an attendant from Northern Illinois Service, Co. was on site during the course of the inspection, but did not partake in the tour of the facility with me. During the course of the inspection, located on the north central section of the quarry, was an estimated 10,000 of unprocessed landscape waste (i.e. uprooted whole trees). Photographs 2010405051~100404-004 through 006 indicate the open dumped landscape waste on the premises. Approximately 290 meters southeast from the pile of landscape debris and located on the southeast section was 150+ cubic yards of concrete debris with protruding rebar. Photograph 2010405051~100404-007 faces northeast indicating protruding rebar from clean construction or demolition debris. Photograph 2010405051~100404-008 faces southwest indicating open dumped recyclable metals. The inspection concluded at 10:25 a.m. The following solid waste violations were cited during the inspection: 21(a), 21(d)(1), 21(d)(2), 21(e), 21(p)(1) and 21(p)(7) of the Environmental Protection Act and 812.101(a) of 35 Illinois Administrative Code.

# **DIGITAL PHOTOGRAPH PHOTOCOPIES**

DATE: 10-04-04 TIME: 10:13 a.m. DIRECTION: northwest PHOTO by: Jacobsen PHOTO FILE NAME: 2010405051~100404-001 COMMENTS: landscape waste

DATE: 10-04-04 TIME: 10:13 a.m. DIRECTION: southwest PHOTO by: Jacobsen PHOTO FILE NAME: 2010405051~100404-002 COMMENTS: landscape waste

# **DIGITAL PHOTOGRAPH PHOTOCOPIES**

DATE: 10-04-04 TIME: 10:14 a.m. DIRECTION: southwest PHOTO by: Jacobsen PHOTO FILE NAME: 2010405051~100404-003 COMMENTS: landscape waste

DATE: 10-04-04 TIME: 10:15 a.m. DIRECTION: southeast PHOTO by: Jacobsen PHOTO FILE NAME: 2010405051~100404-004 COMMENTS: landscape waste

# **DIGITAL PHOTOGRAPH PHOTOCOPIES**

DATE: 10-04-04 TIME: 10.16 a.m. DIRECTION: east PHOTO by: Jacobsen PHOTO FILE NAME: 2010405051~100404-005 COMMENTS: landscape waste

DATE: 10-04-04 TIME: 10:17 a.m. DIRECTION: east PHOTO by: Jacobsen PHOTO FILE NAME: 2010405051~100404-006 COMMENTS: landscape waste