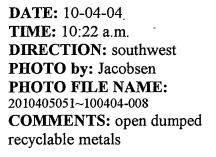

Upon arrival at 10:12 a.m., an attendant from Northern Illinois Service, Co. was on site during the course of the inspection, but did not partake in the tour of the facility with me. During the course of the inspection, located on the north central section of the quarry, was an estimated 10,000 of unprocessed landscape waste (i.e. uprooted whole trees). Photographs 2010405051~100404-004 through 006 indicate the open dumped landscape waste on the premises. Approximately 290 meters southeast from the pile of landscape debris and located on the southeast section was 150+ cubic yards of concrete debris with protruding rebar. Photograph 2010405051~100404-007 faces northeast indicating protruding rebar from clean construction or demolition debris. Photograph 2010405051~100404-008 faces southwest indicating open dumped recyclable metals. The inspection concluded at 10:25 a.m. The following solid waste violations were cited during the inspection: 21(a), 21(d)(1), 21(d)(2), 21(e), 21(p)(1) and 21(p)(7) of the Environmental Protection Act and 812.101(a) of 35 Illinois Administrative Code.